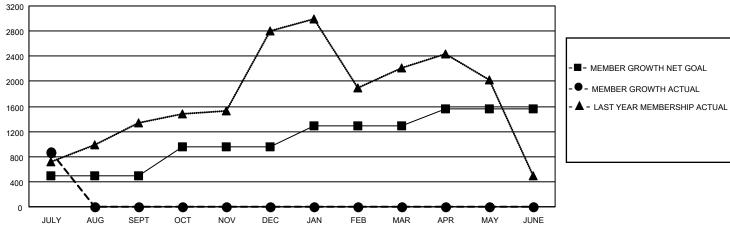

## GOALS AND ACTUAL MEMBERS CUMULATIVE

| _  |               |               |     |             |
|----|---------------|---------------|-----|-------------|
| ■- | <b>MEMBER</b> | <b>GROWTH</b> | NET | <b>GOAL</b> |

## Multiple District 321

Results as of: 7/31/2021

**LOCATION: INDIA** 

| Clubs RESULTS FOR 2021-2022 |               |           |               | Members               |                          |                         |                                                    |
|-----------------------------|---------------|-----------|---------------|-----------------------|--------------------------|-------------------------|----------------------------------------------------|
|                             |               |           |               | RESULTS FOR 2021-2022 |                          |                         |                                                    |
| QUARTER                     | NEW CLUB GOAL | NEW CLUBS | DROPPED CLUBS | QUARTER ME            | EMBER GROWTH NET<br>GOAL | MEMBER GROWTH<br>ACTUAL | DROPPED<br>MEMBERS ACTUAL<br>(including transfers) |
| JULY/AUG/SEPT               | 27            | 37        | 5             | JULY/AUG/SEPT         | 499                      | 1,394                   | 390                                                |
| OCT/NOV/DEC                 | 23            | 0         | 0             | OCT/NOV/DEC           | 454                      | 0                       | 0                                                  |
| JAN/FEB/MAR                 | 17            | 0         | 0             | JAN/FEB/MAR           | 333                      | 0                       | 0                                                  |
| APR/MAY/JUNE                | 13            | 0         | 0             | APR/MAY/JUNE          | 272                      | 0                       | 0                                                  |