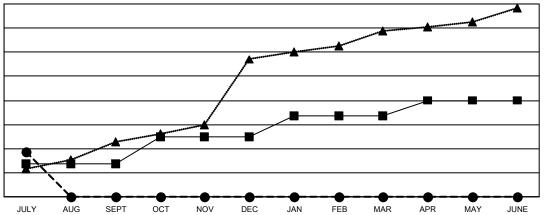

- CURRENT YEAR GOALS FOR NEW CLUBS

- CURRENT YEAR ACTUAL NEW CLUBS

- LAST YEAR ACTUAL NEW CLUBS